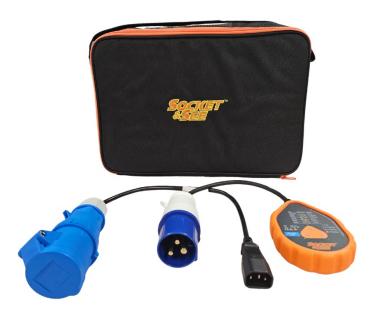

## **Description**

Presenting the Socket & See SOKDC16KIT Industrial Data Centre Kit, meticulously crafted to empower data centre professionals in enhancing testing precision and security. This all-in-one solution is custom-tailored to meet the rigorous standards of data centre environments, providing indispensable testing instruments within a robust carrying case for enhanced portability and organisation. At its core lies the Socket & See SOK40 Industrial Socket Tester, encased in a sturdy rubber holster engineered to withstand demanding usage. Delivering distinct visual and audible cues for accurate wiring assessment, this tester ensures utmost safety with continuous and warbling tones signalling various electrical faults.

Included in the Socket & See SOKDC16KIT is the essential Socket & See ADPC14B Adaptor, featuring a locking IEC power adaptor mechanism for secure connections. This adaptor seamlessly converts from a blue 3-pin socket outlet to an IEC connection, adhering to IEC/EN 60 309 standards for safety compliance. With its robust construction, it maintains reliable connections even in complex setups,

guaranteeing uninterrupted testing procedures. For effortless storage and transportation, the kit is accompanied by the Socket & See TECC40 Large Instrument Carry Case. Boasting four separate compartments and additional pockets for manuals, datasheets, and calibration certificates, this case facilitates efficient organisation of tools and documentation. Its design allows for easy access, while a durable carry strap and twin zips, lockable with a padlock (padlock not included), enhance both functionality and security.