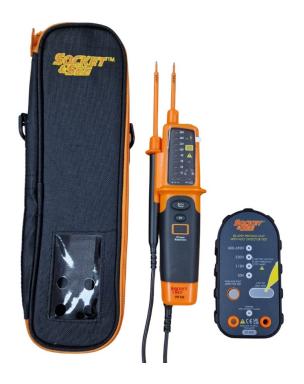

## **Description**

The ISO KIT 420 is an advanced electrician's testing kit featuring the Socket & See SP400 proving unit and the VIP200 voltage tester, designed for comprehensive electrical system assessments.

The SP400, a battery-operated proving unit, ensures the accuracy of multimeters and voltage detectors by generating a 50Hz test voltage that simulates an AC mains supply frequency. This tool is essential for maintaining compliance with electrician Working Practices by verifying the precision of electrical testing equipment.

The VIP200 replaces the VIP150 in this kit, enhancing its capabilities with features like two-pole voltage indication, continuity testing, phase rotation, and a single-pole test facility. It offers automatic AC/DC selection, LED and audible continuity indication, and phase rotation for three-phase systems. The VIP200 includes an Auto Test function for battery status, displays voltage across a broad range (12, 24, 36, 50, 120, 230, 400, 600V), and meets robust safety standards (IEC 61249-3, 61010-1, IP54).

Accompanying these tools is the Socket & See SAFE CASE, which provides dedicated storage for both devices. The case is organized into two compartments for easy access and protection of the equipment, allowing for efficient function checks without removing them from the case.