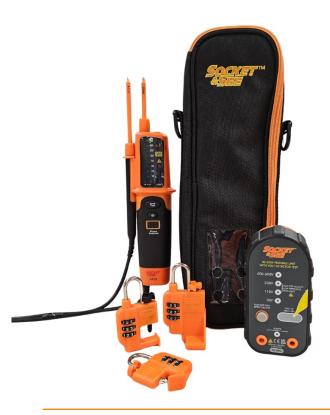

## **LOCK KIT 420**

Complete Safe Isolation & LOTO Solution

- VIP200 Voltage Tester adheres to CAT IV 600V, BS EN61010, and HSE GS38 standards.
- Accurately measures AC/DC voltage in six steps from 6V to 400V.
- SP400 Proving Unit supports accurate and secure testing, ensuring device reliability.
- LOCK PACK includes three customisable 3-digit combination locks for enhanced security.
- SAFE CASE offers robust protection for the VIP200 and SP400.
- Designed for durability and reliability in challenging environments.
- Compact and ergonomic design, making it easy to handle and operate in confined spaces.
- Ideal for professionals requiring precise and secure electrical testing tools.

## **Description**

The Socket & See LOCKKIT420 is an expertly designed toolkit essential for professional electrical testing. The standout component of this set is the VIP200 Voltage Tester, which meets the highest safety standards, including CAT IV 600V, BS EN61010, and HSE GS38. This tester efficiently measures AC and DC voltages from 6V to 400V across six calibrated steps, delivering accurate and reliable readings necessary for various electrical tasks.

Included in the toolkit is the SP400 Professional Proving Unit, securely stored within the durable SAFE CASE. This configuration ensures both the VIP200 and SP400 are protected against potential damage in tough work environments. The SP400 plays a critical role in confirming the accuracy and safety of the VIP200, enhancing the reliability of the testing process.

A key feature of the LOCKKIT420 is the LOCK PACK, which contains three adjustable locking devices, each with a personalized 3-digit combination. These locks are crucial for preventing unintended activation of electrical systems, thereby increasing

safety and ensuring compliance with safety regulations.

Together, the VIP200 and SP400 form a formidable duo for electrical testing, with the LOCK PACK adding an essential layer of safety. This setup ensures that professionals can conduct their tasks with both confidence and precision, making the LOCKKIT420 an invaluable asset for electricians and engineers prioritising safety and efficiency.